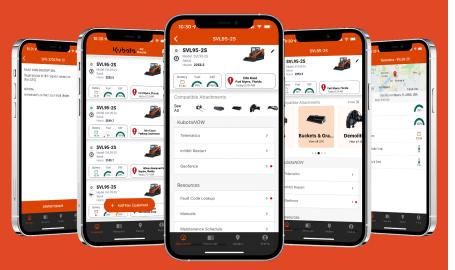

# myKubota – KEY FEATURES

## **YOUR EQUIPMENT**

Select and save your Kubota to easily access resources like manuals, service intervals or guides.

## **OPERATOR MANUALS**

Review your equipment's operator manuals right from your phone.

## **MAINTENANCE GUIDES**

Access step-by-step instructions for basic maintenance on select equipment.

## **LOCATE DEALERS**

Find your closest dealer and save them as a favourite.

## **KUBOTA***NOW* **TELEMATICS**

Monitor your equipment, create geofences and keep an eye on your Kubota equipment health and location right from your mobile device.

## **AVAILABLE ON IOS & ANDROID**

View and access equipment information and alerts remotely through your iOS or Android device via the myKubota app.

## **COMPATIBLE ATTACHMENTS**

Find Kubota performance matched attachments to go along with your power unit.