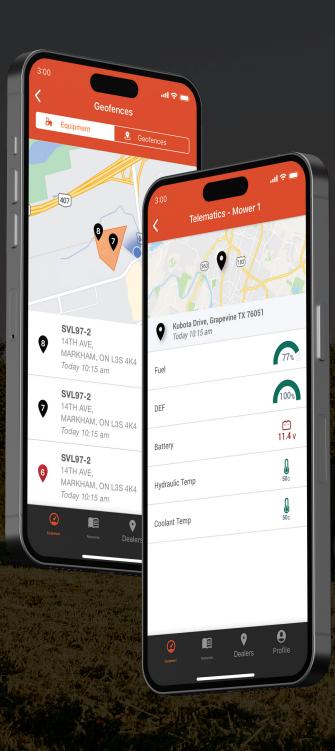

## **KUBOTA***NOW* **TELEMATICS**

Monitor your equipment, create geofences and keep an eye on your Kubota equipment health and location right from your mobile device.

## **MONITOR VITAL STATS\***

See your equipment's Fuel/DEF levels, accumulated hours, temperatures and more. (\*Not all models display vital signs)

MAINTENANCE NOTIFICATIONS Reminders when maintenance is due and what items need attention.

## **ADVANCED LOCATION TRACKING WITH GEOFENCES**

Always know where your equipment is located. Set up geofencing to plot boundaries that will alert you when the unit leaves an area.